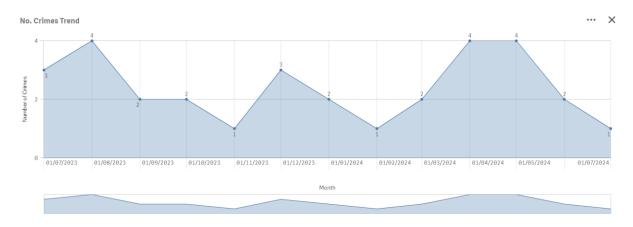

### **Number of Crimes Trend:**

### **OVERALL CRIME TRENDS**

None of significant note